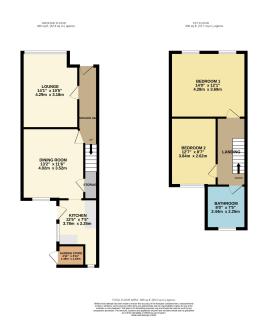

• Charming Courtyard Garden • Two Receptions

No Onward Vendor Chain
Two Bedrooms

OFFERED FOR SALE WITH NO CHAIN - A well proportioned PERIOD MID TERRACE, retaining a whole host of ORIGINAL FEATURES THROUGHOUT and is SITUATED IN THE HEART OF CHEADLE. The accommodation comprises an entrance hallway, living room with feature fire, dining room with walk in storage opening to the fitted kitchen at the rear, there are two double bedrooms served by a four piece family bathroom suite. Externally, there is a charming courtyard garden with decked terrace and garden store room.